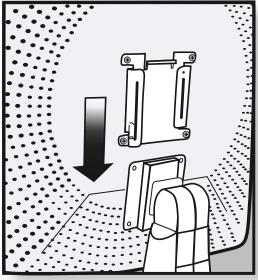

## PLANAR QUICK-REFERENCE INSTALLATION GUIDE

**Installing the C2 Flat Panel Display** 

## Safety Information

Static electricity can damage sensitive components on the display controller or computer. When handling or installing any computer component, wear an anti-static wrist or heel strap that is attached to a grounded source or touch one hand to a grounded metal surface, such as the power supply, to discharge static electricity from your body.

> **Connecting the Power Supply**









## **Quick Release from Stand**







## How to clean the LCD screen

Don't touch







chemical sprays



- cleaning the display.
- 2. Dampen a soft, clean cloth with isopropyl alcohol then wipe the LCD screen clean.

Do not use or spray liquid, aerosol, ammonia, or other alcohol-based cleaners. Some chemical cleaners may damage the display and its case.

1. Unplug the power supply before 3. Wipe off water and other stains immediately to avoid damage to the LCD screen.

> Do not touch the LCD screen with your fingers; skin oils are difficult to remove from the screen.

Do not saturate the cloth. Liquid that drips on the glass may seep into the display case and collect at the bottom of the enclosure.



LEDs on flat panel display

**3** 🖃

•

Power

DVI A



**Connecting Video** 

**