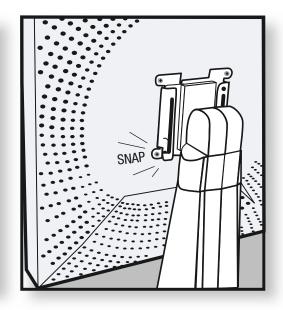

## PLANAR QUICK-REFERENCE INSTALLATION GUIDE

**Installing the C2 Flat Panel Display** 

## Safety Information

Static electricity can damage sensitive components on the display controller or computer. When handling or installing any computer component, wear an anti-static wrist or heel strap that is attached to a grounded source or touch one hand to a grounded metal surface, such as the power supply, to discharge static electricity from your body.

> **Connecting the Power Supply**









## **Quick Release from Stand**







## How to clean the LCD screen

Don't touch







chemical sprays



- cleaning the display.
- 2. Dampen a soft, clean cloth with isopropyl alcohol then wipe the LCD screen clean.

Do not use or spray liquid, aerosol, ammonia, or other alcohol-based cleaners. Some chemical cleaners may damage the display and its case.

1. Unplug the power supply before 3. Wipe off water and other stains immediately to avoid damage to the LCD screen.

> Do not touch the LCD screen with your fingers; skin oils are difficult to remove from the screen.

Do not saturate the cloth. Liquid that drips on the glass may seep into the display case and collect at the bottom of the enclosure.



LEDs on flat panel display

**3** 🖃

•

Power

DVI A



**Connecting Video** 

**Di