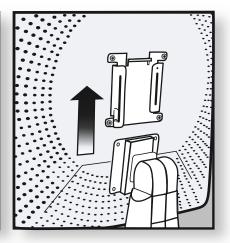

## PLANAR QUICK-REFERENCE INSTALLATION GUIDE

**Installing the C2 Flat Panel Display** 

## Safety Information

Static electricity can damage sensitive components on the display controller or computer. When handling or installing any computer component, wear an anti-static wrist or heel strap that is attached to a grounded source or touch one hand to a grounded metal surface, such as the power supply, to discharge static electricity from your body.

> **Connecting the Power Supply**









## **Quick Release from Stand**







## How to clean the LCD screen

Don't touch







chemical sprays



- cleaning the display.
- 2. Dampen a soft, clean cloth with isopropyl alcohol then wipe the LCD screen clean.

Do not use or spray liquid, aerosol, ammonia, or other alcohol-based cleaners. Some chemical cleaners may damage the display and its case.

1. Unplug the power supply before 3. Wipe off water and other stains immediately to avoid damage to the LCD screen.

> Do not touch the LCD screen with your fingers; skin oils are difficult to remove from the screen.

Do not saturate the cloth. Liquid that drips on the glass may seep into the display case and collect at the bottom of the enclosure.



LEDs on flat panel display

**3** 🖃

•

Power

DVI A



**Connecting Video** 

**Display Controller** 

**Cable from the**