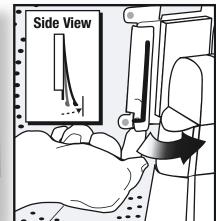

## PLANAR QUICK-REFERENCE INSTALLATION GUIDE

**Installing the C2 Flat Panel Display** 

## Safety Information

Static electricity can damage sensitive components on the display controller or computer. When handling or installing any computer component, wear an anti-static wrist or heel strap that is attached to a grounded source or touch one hand to a grounded metal surface, such as the power supply, to discharge static electricity from your body.

> **Connecting the Power Supply**









## **Quick Release from Stand**







## How to clean the LCD screen

Don't touch







chemical sprays



- cleaning the display.
- 2. Dampen a soft, clean cloth with isopropyl alcohol then wipe the LCD screen clean.

Do not use or spray liquid, aerosol, ammonia, or other alcohol-based cleaners. Some chemical cleaners may damage the display and its case.

1. Unplug the power supply before 3. Wipe off water and other stains immediately to avoid damage to the LCD screen.

> Do not touch the LCD screen with your fingers; skin oils are difficult to remove from the screen.

Do not saturate the cloth. Liquid that drips on the glass may seep into the display case and collect at the bottom of the enclosure.



LEDs on flat panel display

**3** 🖃

•

Power

DVI A



**Connecting Video** 

**Display Controller** 

**Cable from the