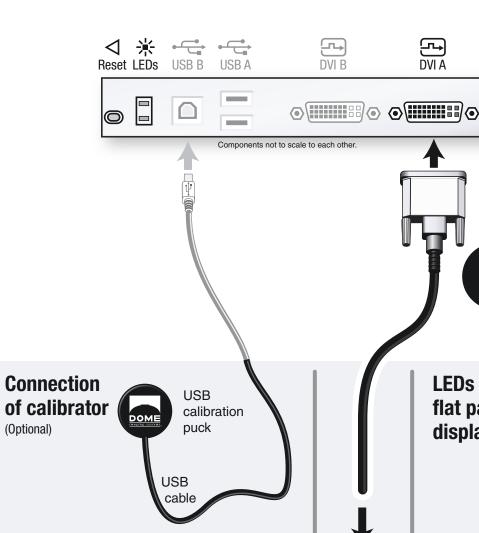

> **Connecting the Power Supply**

Do not saturate the cloth. Liquid that drips on the glass may seep into the display case and collect at the bottom of the enclosure.

LEDs on flat panel display

**3** 🖃

•

Power

DVI A

**Connecting Video** 

**Display Controller** 

**Cable from the** 

• LED B describes the display-panel status. It shows any faults currently in the panel.

For a full description of LED lights status, please consult the installation and maintenance guide