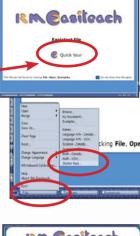

#### **QUICK START!**

After installation, start RM Easiteach<sup>™</sup>.

Click on the Quick Tour link.

Learn how to add text, draw, insert pictures and add voting and polling quickly into your lessons.

Discover the educational value of RM Easiteach ready made lessons. Go **File**, open **Starter Pack**. There are 32 lessons, 8 simulations and 2 games.