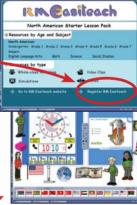

#### **QUICK START!**

After installation, start RM Easiteach<sup>™</sup>.

Click on the Quick Tour link.

Learn how to add text, draw, insert pictures and add voting and polling quickly into your lessons.

Discover the educational value of RM Easiteach ready made lessons. Go **File**, open **Starter Pack**. There are 32 lessons, 8 simulations and 2 games.

Register your copy of RM Easiteach by clicking on the **Registration** link. This gives you access to members benefits, including alignment to state standards, newsletters, posters, and free extra lessons to download.